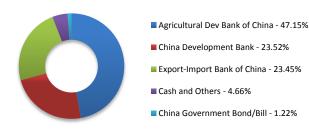

#### **Asset Allocation**

# Top 5 Holdings

| Security Name        | % of NAV |
|----------------------|----------|
| ADBCH 3.83 03/10/18  | 23.65    |
| SDBC 3.2 03/13/18    | 23.52    |
| ADBCH 3.61 04/21/18  | 23.50    |
| EXIMCH 2.76 07/11/19 | 23.45    |
| CGB 3.15 01/10/18    | 0.71     |