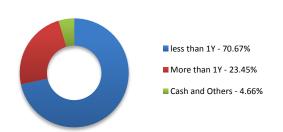

*

**CSOP**ASSET MANAGEMENT

Stock Code: 83122/3122

All information as of 30 June 2017

# ASSET MANAGEMENT

#### **Portfolio Characteristics**

Average Yield-to-Maturity

3.68%

Weighted Average Maturity

0.99 year

Effective Duration

0.94

Average Convexity

0.02

#### **Participating Dealers**

ABN AMRO Clearing Hong Kong Limited Goldman Sachs (Asia) Securities Limited Merrill Lynch Far East Limited Nomura International (Hong Kong) Limited Haitong International Securities Company Limited

#### **Asset Allocation**



### **Market Makers (RMB Traded Units)**

KGI Securities (Hong Kong) Limited Optiver Trading Hong Kong Limited

### **Market Makers (HKD Traded Units)**

KGI Securities (Hong Kong) Limited Optiver Trading Hong Kong Limited

Source: Bloomberg

#### **Maturity Allocation**



Source: Bloomberg

# Top 5 Holdings

| Security Name        | % of NAV |
|----------------------|----------|
| ADBCH 3.83 03/10/18  | 23.65    |
| SDBC 3.2 03/13/18    | 23.52    |
| ADBCH 3.61 04/21/18  | 23.50    |
| EXIMCH 2.76 07/11/19 | 23.45    |
| CGB 3.15 01/10/18    | 0.71     |

#### Citigroup Index LLC Disclaimer:

Copyright © 2015, Citigroup Index LLC. All rights reserved. CITI [or Citigroup] is a trademark and service mark of Citigroup Inc. or its affiliates, is used and registered throughout the world, and is used under license for certain purposes by CSOP Asset Management Limited Company. CSOP China Ultra Short-Term Bond ETF is not sponsored, endorsed, sold or promoted by Citigroup Index LLC ("Citigroup Index"), and Citigroup Index makes no representation regarding the adv