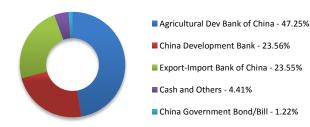

#### **Asset Allocation**

#### **Maturity Allocation**

| Security Name        | % of NAV |
|----------------------|----------|
| ADBCH 3.83 03/10/18  | 23.71    |
| SDBC 3.2 03/13/18    | 23.56    |
| ADBCH 3.61 04/21/18  | 23.55    |
| EXIMCH 3.79 05/08/18 | 23.55    |