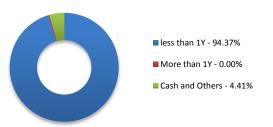

#### **Maturity Allocation**

| Security Name        | % of NAV |
|----------------------|----------|
| ADBCH 3.83 03/10/18  | 23.71    |
| SDBC 3.2 03/13/18    | 23.56    |
| ADBCH 3.61 04/21/18  | 23.55    |
| EXIMCH 3.79 05/08/18 | 23.55    |