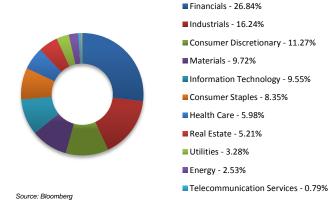

Source: Bloomberg

#### Footnote:

Counter

**RMB** 

**HKD** 

1. Fund performance is calculated on NAV to NAV basis with dividend re-invested.

26-Nov-15

2. The Fund's underlying index is MSCI China A International Index (Bloomberg Ticker: M7CNAIR Index), which is a net total return index.

HK0000273497

3149

3. Calculated since the listing date of 26 Nov 2015.

**Share Class Information Net Asset** 

Value

11.50

13.48

- 4. The frequency of dividend distribution may change at the discretion of the Manager.
- Management fee includes trustee fee, custodian fee and registrar's fee.
- 6. Ex-dividend Date: 16 December 2016.



# **CSOP MSCI China A International ETF**

Cash and Others - 0.25%

Stock Code: 83149/3149



All information as of 30 September 2017

### **Sector Breakdown**



# **Top 10 Holdings**

| Company                      | % of NAV |
|------------------------------|----------|
| KWEICHOW MOUTAI CO LTD-A     | 2.91     |
| PING AN INSURANCE GROUP CO-A | 2.44     |
| CHINA MERCHANTS BANK-A       | 2.22     |
| SHANGHAI PUDONG DEVEL BANK-A | 1.53     |
| INDUSTRIAL BANK CO LTD -A    | 1.50     |
| IND & COMM BK OF CHINA-A     | 1.36     |
| HANGZHOU HIKVISION DIGITAL-A | 1.23     |
| MIDEA GROUP CO LTD-A         | 1.19     |
| CHINA STATE CONSTRUCTION -A  | 1.17     |
| CHINA VANKE CO LTD -A        | 1.06     |

## **Participating Dealers**

Merrill Lynch Far East Limited Nomura International (Hong Kong) Limited Goldman Sachs (Asia) Securities Limited Guotai Junan Securities (Hong Kong) Limited UBS Securities Hong Kong Limited CITIC Securities Brokerage